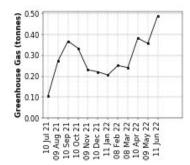

#### **GHG EMISSIONS**

Greenhouse gas emissions for this bill was 0.49 tonnes from 511.561 kWh

------

For more information visit: www.climatechange.gov.au

Victorian customers can visit: www.victorianenergysaver.vic.gov.au