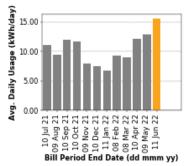

#### **USAGE SUMMARY**

Avg cost/day: **\$4.57** Avg daily usage: **15.502 kWh** Same time last year: **11.083 kWh** 